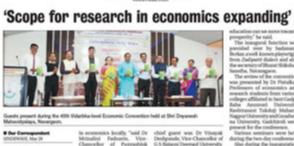

## **Extra Curriculum Activities:**

Department of Economics organized **'Vidarbha Arthshastra Parisad' 45**, Varshik Ashiveshan on Dated 25 & 26 March 2022

TheHitavada

chano na see rising-day by day. A hili ya saorio-like-bel binted inserica to meet their paramo of a not sank a situacen turfully orasited. Convex take influcio-ode to cisto influcio-ode to cis-

laditorium of Shri Doyanesh ( Jaharidyalara, Navatgaon, 1 Sisdewahi, DrVinod Gawande of Janurati and chained the convention, The

in hvid at 3ht Depaneels of chief guest was Dr Vinayak Deslipsande, Vine-Charactelier of Ib his previdential address. Dr Vinod Gavande said that the Incad address and development of rural axes. Dr Vinayak Deslipsande Vine-Charactelier, addrahr shile impli-Charactelier, addrahr shile impli-