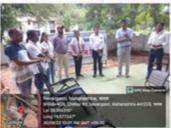

# 4. The Practice

The institution spreads awareness about the blood donation camp through WhatsApp, notice boards, and classroom announcements. Authorized government-approved blood banks are contacted and invited to participate on scheduled dates. Students are oriented about the eligibility criteria for blood donation prior to the event.

Before donating, potential donors undergo health checks, including blood group identification, weight assessment, haemoglobin testing, and a general health examination. Donors' details, such as name, address, age, weight, contact number, and blood group, are recorded. After the donation, participants receive certificates and validity cards acknowledging their contribution.