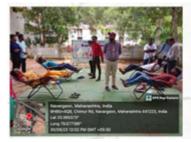

Before donating, potential donors undergo health checks, including blood group identification, weight assessment, haemoglobin testing, and a general health examination. Donors' details, such as name, address, age, weight, contact number, and blood group, are recorded. After the donation, participants receive certificates and validity cards acknowledging their contribution.

### 5. Evidence of Success

Over the past 15 years, both students and faculty members have actively participated in the blood donation initiative. Many students have overcome their fear of donating blood, and their involvement has become a recurring practice. Additionally, students have begun motivating others in their communities to donate blood, organizing blood donation camps in their villages on various occasions.