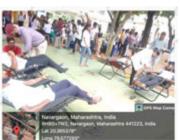

Before donating, potential donors undergo health checks, including blood group identification, weight assessment, haemoglobin testing, and a general health examination. Donors' details, such as name, address, age, weight, contact number, and blood group, are recorded. After the donation, participants receive certificates and validity cards acknowledging their contribution.

### 5. Evidence of Success

Over the past 15 years, both students and faculty members have actively participated in the blood donation initiative. Many students have overcome their fear of donating blood, and their involvement has become a recurring practice. Additionally, students have begun motivating others in their communities to donate blood, organizing blood donation camps in their villages on various occasions.