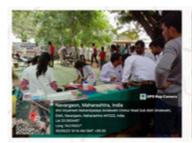

### 3. The Context

Blood donation is essential due to the high demand for blood arising from road accidents, various medical conditions, and surgeries. Recognizing the need to instill a spirit of social contribution among students, the institution has taken the initiative to organize annual blood donation camps.

# 4. The Practice

The institution spreads awareness about the blood donation camp through WhatsApp, notice boards, and classroom announcements. Authorized government-approved blood banks are contacted and invited to participate on scheduled dates. Students are oriented about the eligibility criteria for blood donation prior to the event.